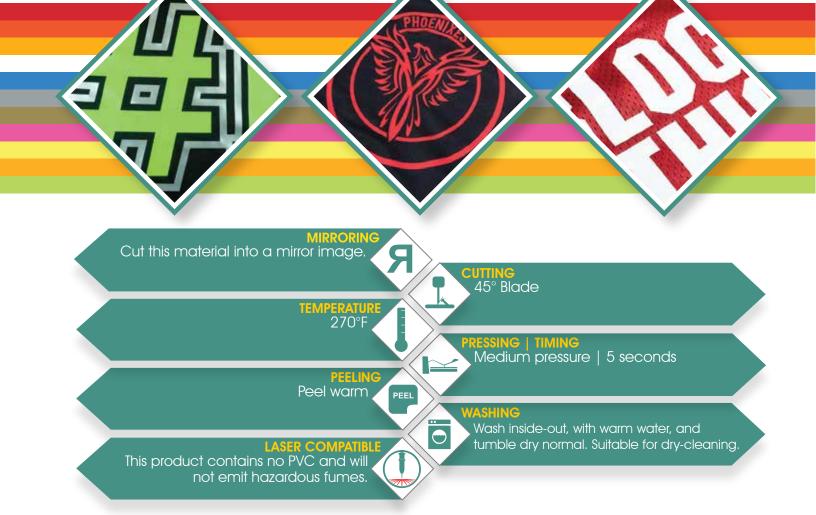

#### **SPECIAL PRECAUTIONS**

Do not pre-heat the garment. Do not roll this material up in the opposite direction that it came - it will lead to delamination lines. After cutting your design, do not leave it hanging on the cutter. If bubbling appears around the cut lines, lay it down flat and smooth the bubbles with your hand.

#### **TECH TIPS**

SUBLIBLOCK®TURBO is formulated to use with modern performance polyesters and prevents heat-press marks.