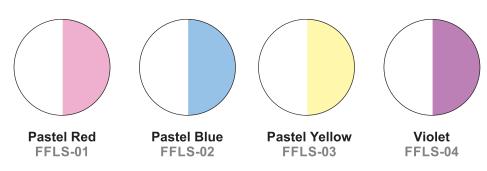

### **THICKNESS**

4.3 mils/110 microns

White polyurethane film that changes color when exposed to UV or sunlight. Dimensionally stable and very easy to cut and weed. A full matte finish and is very soft, similar to ThermoFlex®PLUS. The material is on a slightly sticky carrier.

# **FASHION** Flex® Light - Sensitive

COMPLIAN

Changes from white to color when exposed to sunlight/UV.