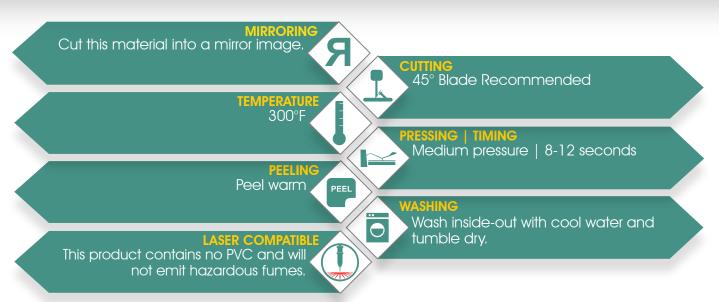

## **FASHION** Flex® Light - Sensitive

**FABRICS** 

Cotton, Uncoated Polyester, and Fabric Blends - Excluding Nylon

#### **SIZING**

Available Widths (in.): 20" only Available Lengths (ft.): 15' and 30' rolls

### **THICKNESS**

4.3 mils/110 microns

White polyurethane film that changes color when exposed to UV or sunlight. Dimensionally stable and very easy to cut and weed. A full matte finish and is very soft, similar to ThermoFlex®PLUS. The material is on a slightly sticky carrier.

#### **SPECIAL PRECAUTIONS**

Does not stretch. Store away from UV rays and sources of heat. Store in an opaque bag when not in use, otherwise permanent color shift may occur.