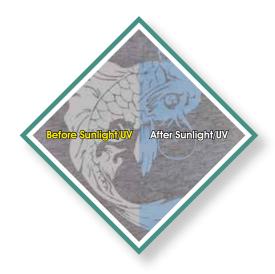

### **THICKNESS**

4.3 mils/110 microns

White polyurethane film that changes color when exposed to UV or sunlight. Dimensionally stable and very easy to cut and weed. A full matte finish and is very soft, similar to ThermoFlex®PLUS. The material is on a slightly sticky carrier.

# **FASHION** Flex® Light - Sensitive

COMPLIAN

Changes from white to color when exposed to sunlight/UV.