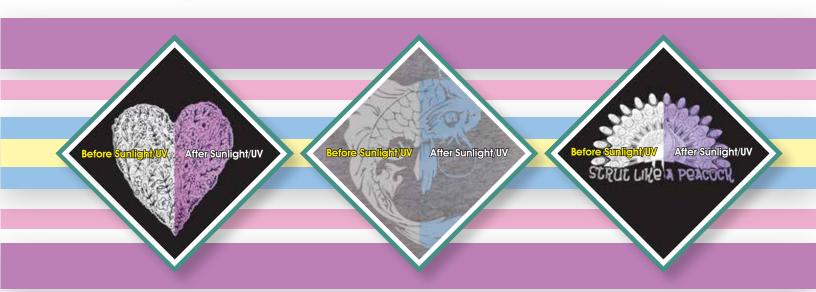

### **THICKNESS**

4.3 mils/110 microns

White polyurethane film that changes color when exposed to UV or sunlight. Dimensionally stable and very easy to cut and weed. A full matte finish and is very soft, similar to ThermoFlex®PLUS. The material is on a slightly sticky carrier.

# **FASHION** Flex® Light - Sensitive

COMPLIAN

Changes from white to color when exposed to sunlight/UV.