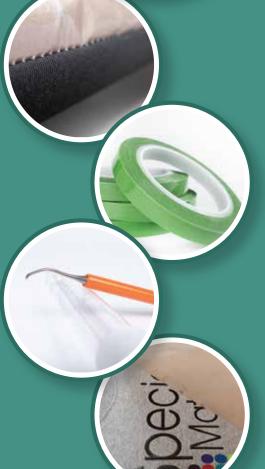

**ThermoTape®** - A silicone-based tape used to position multi-piece designs, such as names, numbers and more, before heat pressing. After pressing, the tape is removable without leaving any sticky residue. **Roll Size:** .35"x215'

**Weeding Tool** - Soft rubber grip for comfortable weeding. The sharp, curved tip allows for easy and precise weeding and picking even the most intricate designs.

Available: 10 or 20 pack