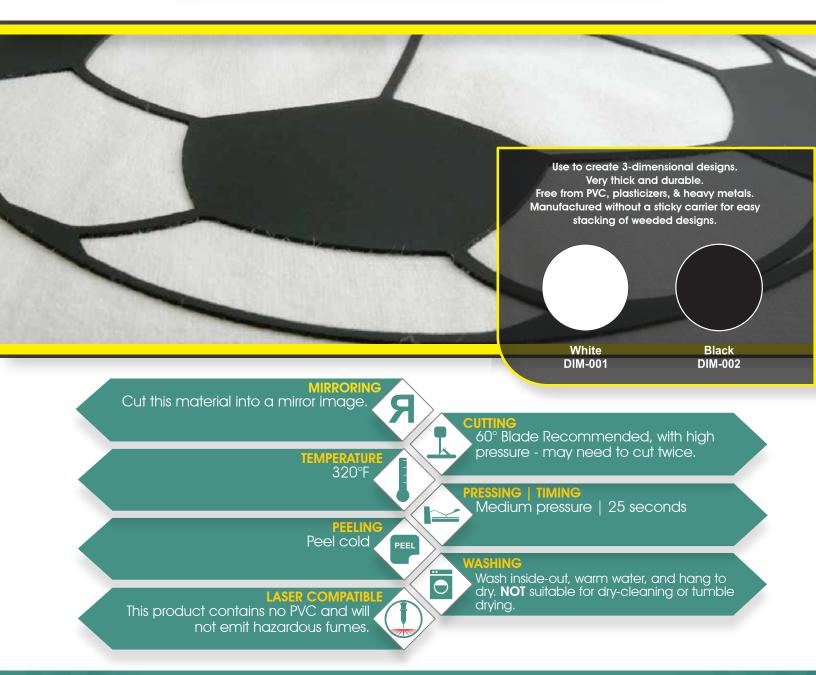

## DIMENSION

## SIZING

Available Widths (in.): 19.5" only Available Lengths (ft.): 10', 20', and 30' rolls

24 mils/600 microns

SPECIAL PRECAUTIONS

Will NOT stretch. We do not recommend cutting fine, detailed designs with this product.