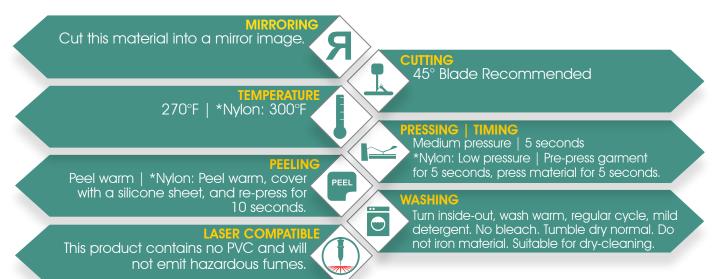

# **FABRICS**

Cotton, Uncoated Polyester, Fabric Blends, Spandex, Wool, Linen and \*Nylon.

### **SIZING**

Available Widths (in.): \*12", 15" and 20" Available Lengths (ff.): 15', 30', 45', 60', 90', and 150' rolls \*12" x 150' only

# **THICKNESS**

3.7 mils/95 microns

Turbo adhesive allows a low temperature and quick press time, eliminating press marks.

Durable, weeds easily and has a soft hand and strong grip. Chalk can be wiped away easily with a wet cloth.

Pressure-sensitive carrier enables easy weeding and repositioning.

#### **SPECIAL PRECAUTIONS**

\*Please reference starred instructions for Nylon application.