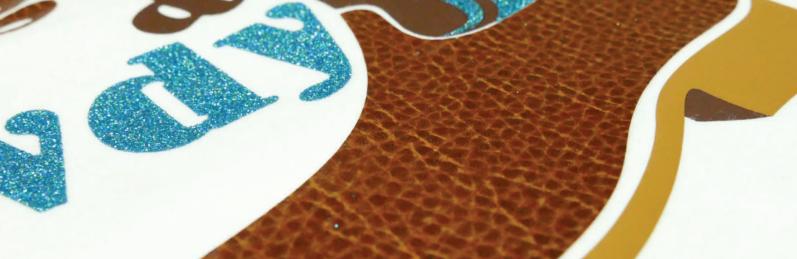

## **FASHION**Flex®

Acceptable Fabrics

Cotton, Uncoated Polyester, Cotton/Polyester Blends, Fabric Blends, Spandex, Lycra, Wool, Linen - **Excluding Nylon** 

Available Widths (in.): \*19.5" Only Available Lengths (ft.): 15', 30', 45', 60', and 81' rolls

Thickness: 4.4 mils/110 microns

Can be layered on top of ThermoFlex<sup>®</sup> products, such as **PLUS** and **XTRA**. Pressure-sensitive carrier enables easy weeding and repositioning.

k

CUTTING
45° Blade