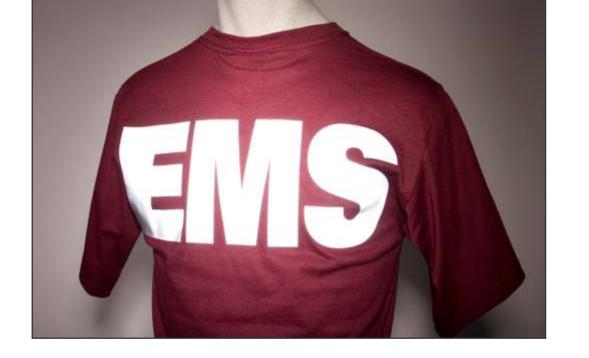

## Specialty Materials THE BEST GARMENT DECORATION PRODUCTS

REFLECTION PROTECTIO

- Use for nighttime visibility and brilliance in the spotlight
- Consists of very small glass beads that are embedded in a layer of polyester film
- Certified safety reflective colors
- Produces a maximum reflectivity of 675 candelas/lux/square meter
- Manufactured without the pressure-sensitive carrier for easy stacking

Safety Silver for Nylon **RF-9501** 

**Acceptable Fabrics** Nylon and other heat-sensitive fabrics

**Thickness** 5.6 mils/140 microns

Sizing Available Available Widths (in.): 19" only Available Lengths (ft.): 15', 30', 45', 60', 75', 90', & 162' rolls