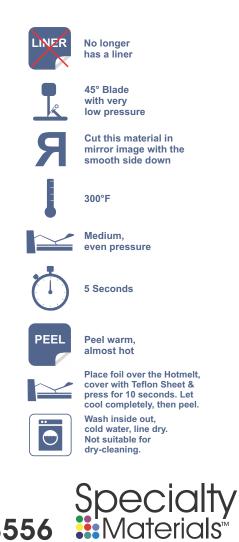

## SpecialtyMaterials.com | 877.437.8556

Test on dazzle cloth and other moisture-wicking polyesters. Moisture-wicking materials have better adhesion when washed and dried using no fabric softener or blotted with rubbing alcohol before pressing. Be advised that dye migration has occurred with low energy dyes in polyester and poly-blend fabrics. All technical information and recommendations are based on tests we believe to be reliable. However, we cannot guarantee performance for conditions not under manufacturer's control. Before using, please determine the suitability of product for its intended use. The user assumes all risk and liability, whatsoever, in connection with the use of this product. Seller's and manufacturer's only obligation shall be to replace such quantity of the product proved to be defective by manufacturer.